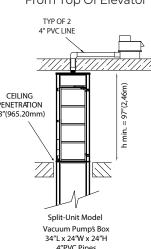

#### General

- Number of Stops: 2-Stops
- Maximum Travel Distance: 20 Ft
- Number of Passengers: 2-Passengers
- Rated Load: 450 lbs
- **External Cube Dimensions:** 36" x 36"
- Standard Cube Section Height: 92"
- Speed: 40 fpm
- Minimum Floor to Floor Clearance: 92"
- Minimum Floor to Ceiling Clearance: 81"
- **Minimum Overhead Clearance:** 
  - Standard Mount Machinery: 107"
  - · Split-Unit Mount Machinery: 97"

#### **Penetration Required for Through-Floors and** Ceilings: 38" x 38"

- Electrical Requirement: 220-240V, 60 / 50 Hz, 30amp Single Phase Power Supply
- No Pit Required: Bottom Floor Must Be 100% Level As Elevator Rests on Existing Floor
- **Door Configurations:**
- · Same-Side (In-Line)
- · Opposite Side (Pass-Through)
- · 90° Degree (Left or Right)

#### Split-Unit Mount Machinery Remotely

Installed Up To 30 From Top Of Elevator