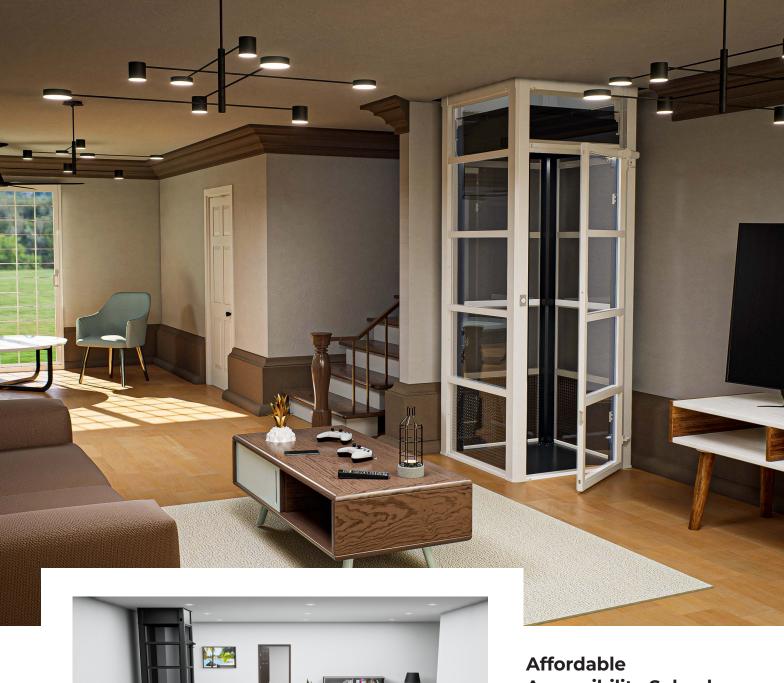

### Cost-Efficient Home Elevators

Remain in the comfort of your home and elevate your standard of living with The Cube, an innovative 2-Story residential elevator. Combining a cutting-edge design with revolutionary technology, this 2-passenger home elevator is an economical & attractive alternative to stairs. Easy-to-install with minimal construction required, the compact footprint of this residential elevator offers an elegant solution that seamlessly integrates with any home interior.

### Symbol For Mobility and Simplicity

A versatile residential elevator solution that fits into even the tightest of spaces, The Cube is where design and technology coincide to produce a stylish, energy efficient home elevator at a competitive value.

### **Space-Saving, Panoramic** Design

Incorporating a symmetrical design with 360 ° degree visibility, The Cube is built to optimize space and increase comfort while remaining an elegant addition for any retro-fit or new construction project.

- Plug & Play Operation: Installations Completed In 1-2 Days
- Minimal Maintenance: No Harmful Oils, Gases or Lubricants Required
- Cleanest Technology On The Market: Home Elevators Powered By Air!

Proudly manufactured in the U.S.A and available for purchase worldwide, The Cube is an affordable & easy-to-install home elevator solution that requires much less space, energy & maintenance than other through-floor lifts.