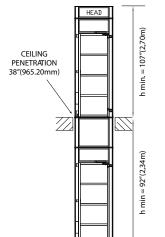

#### General

- Number of Stops: 2-Stops
- Maximum Travel Distance: 20 Ft
- Number of Passengers: 2-Passengers
- Rated Load: 450 lbs
- **External Cube Dimensions:** 36" x 36"
- Standard Cube Section Height: 92"
- Speed: 40 fpm
- Minimum Floor to Floor Clearance: 92"
- Minimum Floor to Ceiling Clearance: 81"
- **Minimum Overhead Clearance:** 
  - Standard Mount Machinery: 107"
  - · Split-Unit Mount Machinery: 97"

#### **Penetration Required for Through-Floors and** Ceilings: 38" x 38"

- Electrical Requirement: 220-240V, 60 / 50 Hz, 30amp Single Phase Power Supply
- No Pit Required: Bottom Floor Must Be 100% Level As Elevator Rests on Existing Floor
- **Door Configurations:**
- · Same-Side (In-Line)
- · Opposite Side (Pass-Through)
- · 90° Degree (Left or Right)

#### Standard Mount

Machinery Installed

Linear Feet Away