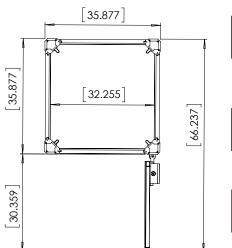

#### General

- Number of Stops: 2-Stops
- Maximum Travel Distance: 20 Ft
- Number of Passengers: 2-Passengers
- Rated Load: 450 lbs
- **External Cube Dimensions:** 36" x 36"
- Standard Cube Section Height: 92"
- Speed: 40 fpm
- Minimum Floor to Floor Clearance: 92"
- Minimum Floor to Ceiling Clearance: 81"
- **Minimum Overhead Clearance:** 
  - Standard Mount Machinery: 107"
  - · Split-Unit Mount Machinery: 97"

#### **Penetration Required for Through-Floors and** Ceilings: 38" x 38"

- Electrical Requirement: 220-240V, 60 / 50 Hz, 30amp Single Phase Power Supply
- No Pit Required: Bottom Floor Must Be 100% Level As Elevator Rests on Existing Floor
- **Door Configurations:**
- · Same-Side (In-Line)
- · Opposite Side (Pass-Through)
- · 90° Degree (Left or Right)