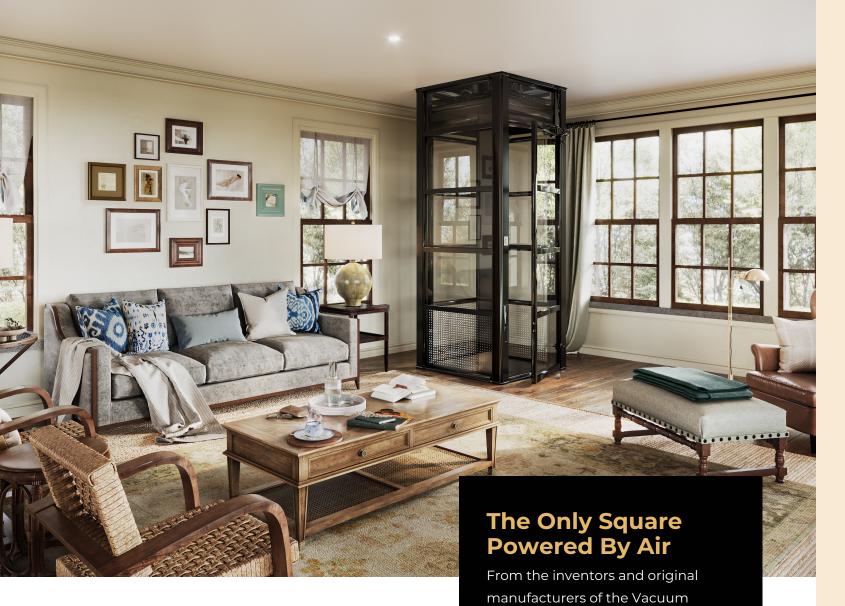

### Cost-Efficient Home Elevators

Remain in the comfort of your home and elevate your standard of living with The Cube, an innovative 2-Story residential elevator. Combining a cutting-edge design with revolutionary technology, this 2-passenger home elevator is an economical & attractive alternative to stairs. Easy-to-install with minimal construction required, the compact footprint of this residential elevator offers an elegant solution that seamlessly integrates with any home interior.

# Residential Elevator Designed For 2-Story Homes

### Symbol For Mobility and Simplicity

A versatile residential elevator solution that fits into even the tightest of spaces, The Cube is where design and technology coincide to produce a stylish, energy efficient home elevator at a competitive value.

### **Space-Saving, Panoramic** Design

Incorporating a symmetrical design with 360 ° degree visibility, The Cube is built to optimize space and increase comfort while remaining an elegant addition for any retro-fit or new construction project.

## **Eco-Friendly Technology**

The only air-driven residential elevator incorporating a square design, The Cube utilizes Pneumatic Technology® to generate lift by smoothly moving the cabin up and down by air-suction and gravity.