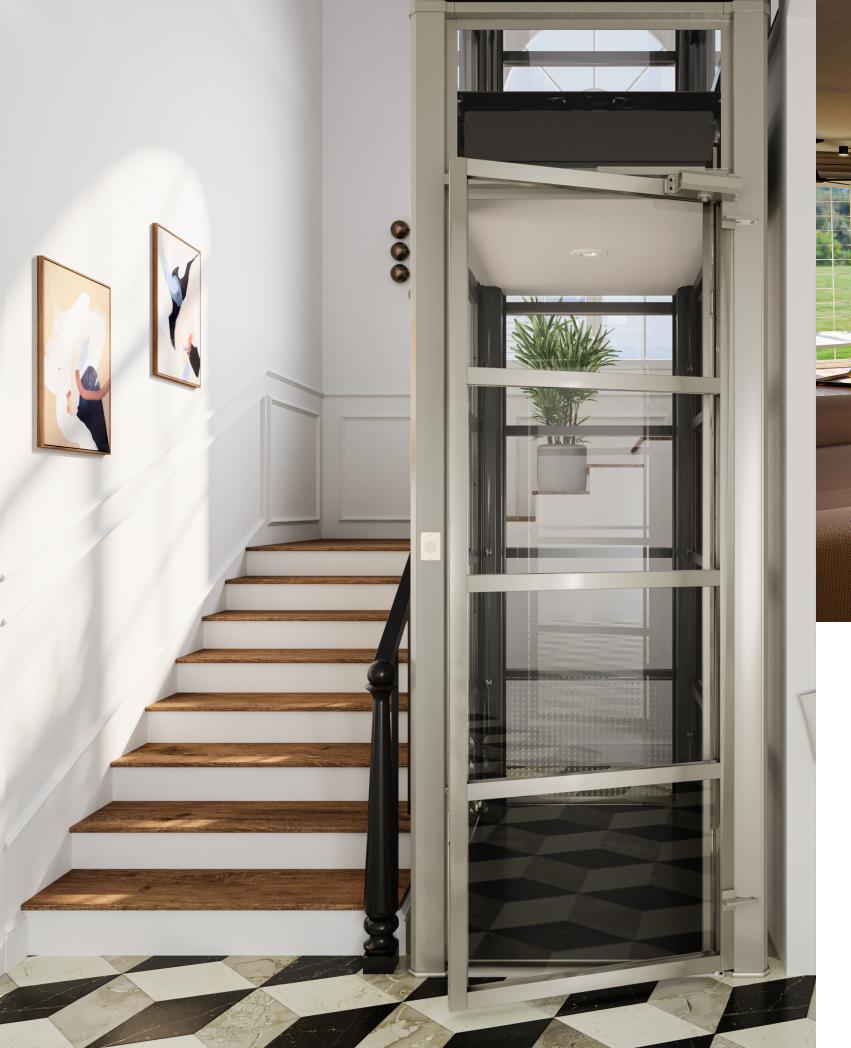

### Cost-Efficient Home Elevators

Remain in the comfort of your home and elevate your standard of living with The Cube, an innovative 2-Story residential elevator. Combining a cutting-edge design with revolutionary technology, this 2-passenger home elevator is an economical & attractive alternative to stairs. Easy-to-install with minimal construction required, the compact footprint of this residential elevator offers an elegant solution that seamlessly integrates with any home interior.

# Residential Elevator Designed For 2-Story Homes

### Symbol For Mobility and Simplicity

A versatile residential elevator solution that fits into even the tightest of spaces, The Cube is where design and technology coincide to produce a stylish, energy efficient home elevator at a competitive value.

### **Space-Saving, Panoramic** Design

Incorporating a symmetrical design with 360 ° degree visibility, The Cube is built to optimize space and increase comfort while remaining an elegant addition for any retro-fit or new construction project.

- 2-Story Home Elevator: Custom Built To Travel Up To 20 Feet In Total Rise
- Modest Footprint: 36" x 36" Inch Exterior Dimension
- Certified For 2 Passengers: Transport Walkers, Luggage, Boxes & Groceries

## **Quick & Easy Installation**

Without a pre-construction shaft, pit or machine room required, The Cube offers a faster, more flexible installation as the self-supporting home elevator simply rests on the existing ground floor.

## **Eco-Friendly Technology**

The only air-driven residential elevator incorporating a square design, The Cube utilizes Pneumatic Technology® to generate lift by smoothly moving the cabin up and down by air-suction and gravity.