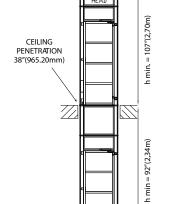

#### General

- Number of Stops: 2-Stops
- Maximum Travel Distance: 20 Ft
- Number of Passengers: 2-Passengers
- Rated Load: 450 lbs
- **External Cube Dimensions:** 36" x 36"
- Standard Cube Section Height: 92"
- Speed: 40 fpm
- Minimum Floor to Floor Clearance: 92"
- Minimum Floor to Ceiling Clearance: 81"
- **Minimum Overhead Clearance:** 
  - Standard Mount Machinery: 107"
  - · Split-Unit Mount Machinery: 97"

#### **Penetration Required for Through-Floors and** Ceilings: 38" x 38"

- Electrical Requirement: 220-240V, 60 / 50 Hz, 30amp Single Phase Power Supply
- No Pit Required: Bottom Floor Must Be 100% Level As Elevator Rests on Existing Floor
- **Door Configurations:**
- · Same-Side (In-Line)
- · Opposite Side (Pass-Through)
- · 90° Degree (Left or Right)

### **Machinery Configurations**

#### Standard Mount

Machinery Installed

Linear Feet Away