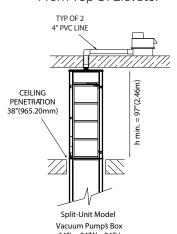

#### General

- Number of Stops: 2-Stops
- Maximum Travel Distance: 20 Ft
- Number of Passengers: 2-Passengers
- Rated Load: 450 lbs
- **External Cube Dimensions:** 36" x 36"
- Standard Cube Section Height: 92"
- Speed: 40 fpm
- Minimum Floor to Floor Clearance: 92"
- Minimum Floor to Ceiling Clearance: 81"
- **Minimum Overhead Clearance:** 
  - Standard Mount Machinery: 107"
  - · Split-Unit Mount Machinery: 97"

#### **Penetration Required for Through-Floors and** Ceilings: 38" x 38"

- Electrical Requirement: 220-240V, 60 / 50 Hz, 30amp Single Phase Power Supply
- No Pit Required: Bottom Floor Must Be 100% Level As Elevator Rests on Existing Floor
- **Door Configurations:**
- · Same-Side (In-Line)
- · Opposite Side (Pass-Through)
- · 90° Degree (Left or Right)

#### Split-Unit Mount Machinery Remotely

Installed Up To 30 From Top Of Elevator